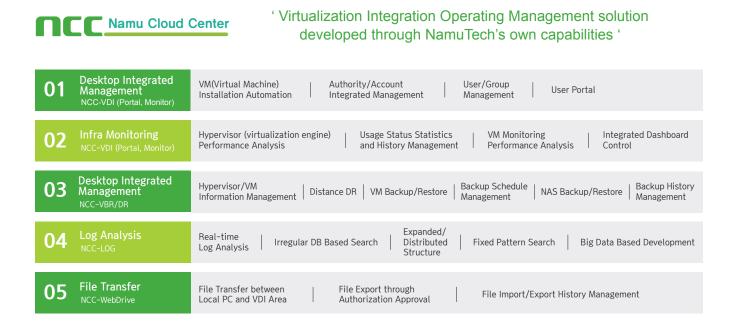

## NCC (Namu Cloud Center) Introduction

NCC is a Virtualization Integrated Operating Management solution brand developed through NamuTech's own technology. It is the next generation VDI solution that processes IaaS based VDI automation and backup, big data based Cloud Infra analysis, platform management, and cloud based decentralized work using a single product.

# Virtual Desktop Intergated Management Solution (NCC-VDI)

### NCC-VDI Features

NCC-VDI provides an autoprovisioning (virtual desktop automated creation) function that can easily be interlinked with customer company's HR system and groupware; it makes one-click management possible on a 5-step workflow from user configuration upto deployment.

### Backup / Restore Solution (NCC-VBR)

NCC-VBR provides a VM unit based OS backup and recovery, and NAS based data backup and recovery in a Citrix XenServer based server/desktop virtualization environment.

### File Transfer Solution (NCC-WebDrive)

NCC-WebDrive provides a file import/export service between a local PC and a virtual PC; and through interworking approval functions, it prevents the export of random files. Saved files gets deleted automatically depending on the configuration of the admin.