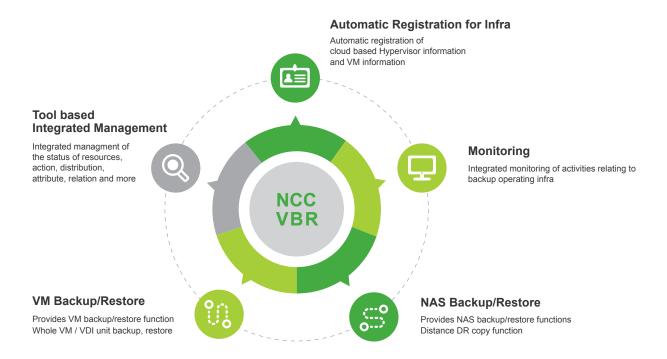

### Backup / Restore Solution (NCC-VBR)

NCC-VBR provides a VM unit based OS backup and recovery, and NAS based data backup and recovery in a Citrix XenServer based server/desktop virtualization environment.