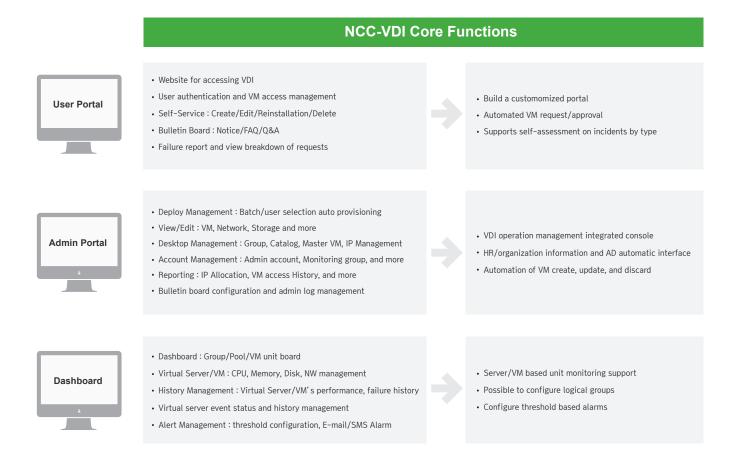

### NCC-VDI Features

NCC-VDI provides an autoprovisioning (virtual desktop automated creation) function that can easily be interlinked with customer company's HR system and groupware; it makes one-click management possible on a 5-step workflow from user configuration upto deployment.