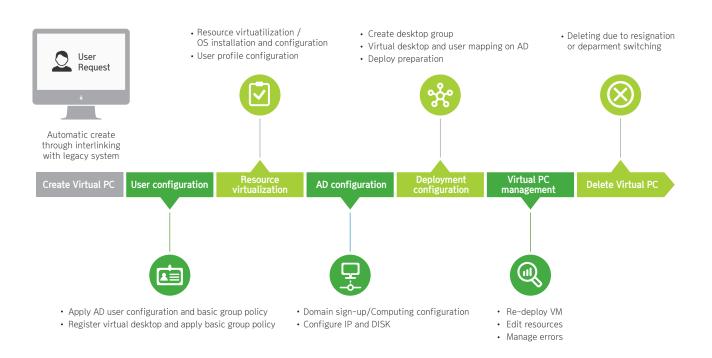

### NCC-VDI Features

NCC-VDI provides an autoprovisioning (virtual desktop automated creation) function that can easily be interlinked with customer company's HR system and groupware; it makes one-click management possible on a 5-step workflow from user configuration upto deployment.