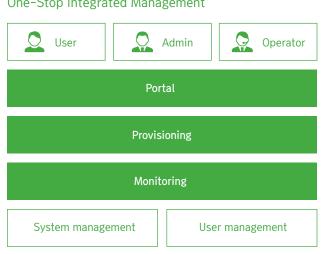

#### **One-Stop Integrated Management**

- Provides integrated management through My Solution
- Easy installation due to module based packaging
- Provides convenience through VM Life-Cycle automation
- Customization on various requirements through rich experience in VDI environment construction

### Increase in productivity through operating efficiency

| 1. Increase in user job satisfaction and productivity |                                                                                                            |  |  |  |
|-------------------------------------------------------|------------------------------------------------------------------------------------------------------------|--|--|--|
| User                                                  | Provides customized VM with easy-to-use<br>User Interface and enhanced security                            |  |  |  |
| Admin                                                 | Policy formulation and increase in productivity through integrated monitoring of major components          |  |  |  |
| Operator                                              | operation stability and increase in productivity<br>through prompt correspondence using<br>simplified tool |  |  |  |
| 2. Increase in user satisfaction and productivity     |                                                                                                            |  |  |  |